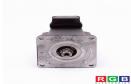

## Repair MKD041B-144-GP0-KN BOSCH REXROTH

We will repair every BOSCH REXROTH device. If you cannot find the device that interests you, please contact us. We collect the devices **free of charge** via a courier or in person, thanks to which we are able to carry out the repair within several hours. We will diagnose your equipment **for free**, and if you do not decide on our service, you will not incur any costs. We offer **24 months warranty** for all completed repairs. We are available 24/7, also at weekends and on holidays. **Call us 24/7**: <u>+48 71 750 09 77</u> and receive immediate help.

## SPECIFICATIONS

| MANUFACTURER | BOSCH REXROTH             |
|--------------|---------------------------|
| MODEL        | MKD041B-144-GP0-KN        |
| CATEGORY     | AC and DC motors          |
| DIMENSIONS   | 8.0 cm x 8.0 cm x 28.0 cm |
| WEIGHT       | 3.0 kg                    |